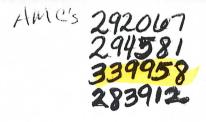

### Claim Begin-End: AMC339958-AMC339959

## **1 Initial Receipt**

AZ15162-10 AMC338367-AMC339964

| Date Prepared:    | <u>August 22, 1996</u> |
|-------------------|------------------------|
| Lead A MC Number: | <u>A MC 339958</u>     |

<u>A MC 339958</u>

#### CLAIM INDEX

3 14

| SERIAL NUMBER | CLAIM NAME | CLAIMANT'S NAME     |
|---------------|------------|---------------------|
| A MC 339958   | BEEHIVE #7 | JAMES E. BOATWRIGHT |
| A MC 339959   | BEEHIVE #9 | <b>N</b> 11         |